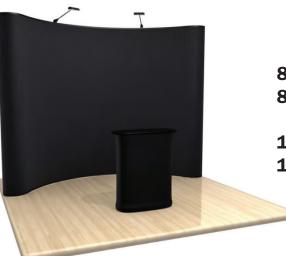

Each Unit Comes Complete With:

- (1) 8' or 10' Curve Pop-Up Frame & Channel Bars
- (1) Set of Mural Graphic Panels OR Fabric Velco-Receptive Panels
- (1) Set of (2) Molded Black End Caps
- (1) Set of (2) Halogen Lights
- (1) Molded Packing Case(s) with Wheels

- 8' Package with Fabric Panels 8' Package with Graphic Panels
- **10' Package with Fabric Panels 10' Package with Graphic Panels**