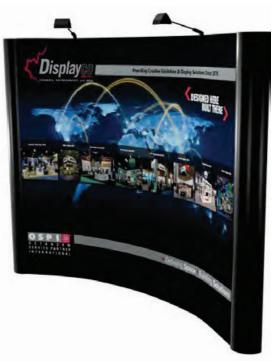

## **DisplayPro**

The DisplayPro is a lightweight display that sets up in minutes! Panels magnetically attach to the framework and can be produced as full mural graphic panels or velcro receptive fabric panels. The system packs into molded plastic cases with built in wheels for easy transport. Complete your display with a Case Conversion Kit, which allows you to convert the oval molded shipping case into a counter with a fabric or printed graphic wrap.

Each Unit Comes Complete With:

- (1) 8' or 10' Curve Pop-Up Frame & Channel Bars
- (1) Set of Mural Graphic Panels OR Fabric Velco-Receptive Panels
- (1) Set of (2) Molded Black End Caps
- (1) Set of (2) Halogen Lights
- (1) Molded Packing Case(s) with Wheels